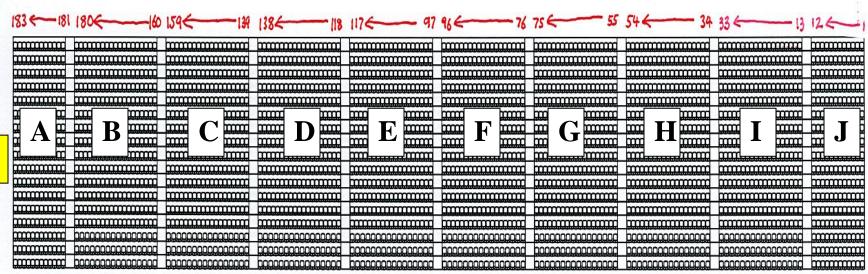

## APS Girls & Boys Combined Athletics Sports Seating Plan Lakeside Stadium - Southern Stand Saturday 14 October 2023

**VIS** 

GATE 2 END

## **ALLOCATED SCHOOL SEATING**

Section A: Parents & Spectators – All Schools Section F: The Geelong College & Geelong Grammar

Section B: Parents & Spectators – All Schools Section G: Xavier College

Section C: St Kevin's College & Wesley College

Section D: Carey Grammar School & Brighton Grammar School Section I: Caulfield Grammar

Section E: Melbourne Grammar School Section J: Haileybury