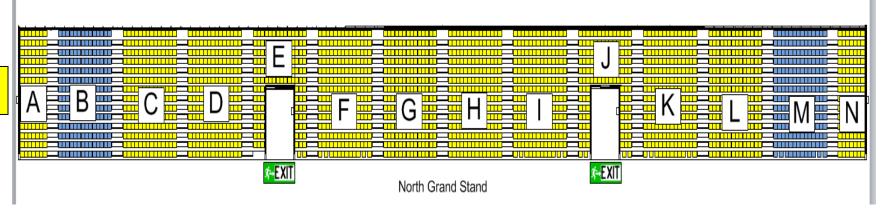

## APS Girls & Boys Combined Athletics Sports Seating Plan Lakeside Stadium - Northern Stand Saturday 14 October 2023

GATE 1 END

Warm Up Gate END

## **ALLOCATED SCHOOL SEATING**

Section A: BLANK
Section B: Haileybury

Section C: Caulfield Grammar Section D: Scotch College

Section E: BLANK

Section F: Wesley College

Section G: Xavier College

Section H: Geelong College

Section I: Geelong Grammar School

Section J: BLANK

Section K: Brighton Grammar
Section L: Carey Grammar
Section M: St Kevin's College

Section N: Melbourne Grammar School